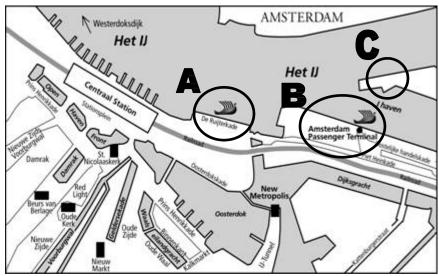

#### **AMSTERDAM**

The ship is most often located at *De Ruijterkade* (A), a 10-minute walk from the Central Train Station. Alternate locations are the PTA Terminal (B) or Javakade (C)

Amsterdam Pier