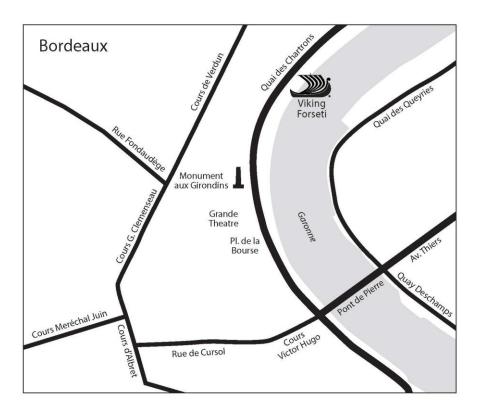

# **BORDEAUX**

Docking Place: Quai des Chartons; opposite of the Course de la Martinique