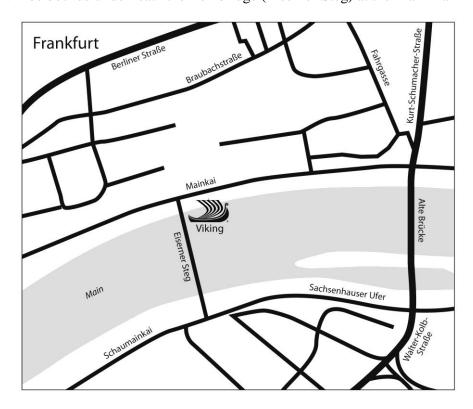

# **CHALON-SUR-SAÔNE**

The ship is docked at Quai Gambetta

**FRANKFURT**The ship will be docked underneath the iron bridge (Eiserner Steg) at the Main Kai