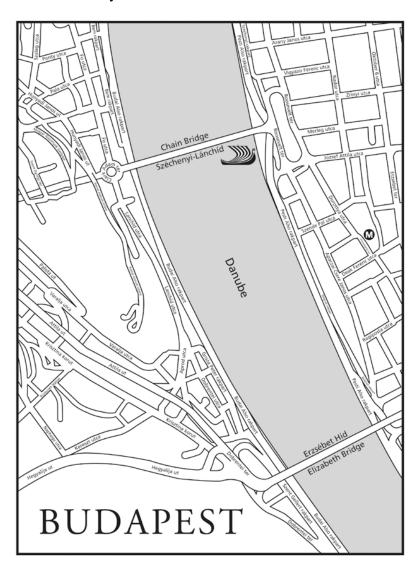

## **BUDAPEST**

Your ship is docked at the Viking Pier located between the Elizabeth Bridge and the Chain Bridge on the Pest side of the city.