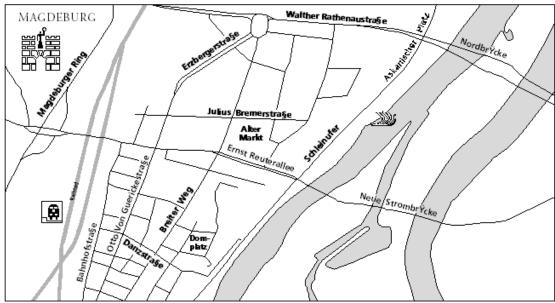

hann, 4056 Basel)



# **BORDEAUX**

Docking Place: Quai des Chartons; opposite of the Course de la Martinique



## **BUCHAREST/ GIURGIU**

The ship's docking location is Portului St.1, Giurgiu, Giurgiu County; a taxi ride of two hours from the Bucharest Airport. Approximate taxi fare is 150 euros.

## **BUDAPEST**

Your ship is docked at the Viking Pier located between the Elizabeth Bridge and the Chain Bridge on the Pest side of the city.



# **CHALON-SUR-SAÔNE**

The ship is docked at Quai Gambetta



**FRANKFURT**The ship will be docked underneath the iron bridge (Eiserner Steg) at the Main Kai



## **KIEV**

Docking Location is Stanziya Metro "Dnepr" (just northwest of Metro bridge)

In Russian: СТАНЦИЯ МЕТРО "ДНЕПР"



## **MAGDEBURG**

The docking location is at Magdeburg Pier.



Magdeburg Pier

#### **MELNIK**

Dock Location: Melnik Rybare, below the bridge.

#### **MOSCOW**

## Moscow port address in English

Northern River Boat Station Leningradsky Prospekt, Khimki

## Moscow port address in Russian (to show taxi driver)

Северный Речной Вокзал Ленинградский Проспект Станция Метро – Речной Вокзал

#### **NUREMBERG**

The pier area is located in the Gibitzenhof, about four miles due south of Nuremberg city center and the central train station. Take a taxi to Nuremberg-Hafen Ost, and find the ship located on Hafenstrasse.



## **ODESSA**

Primorskaya Street No. 6, Sea Terminal

# **PORTO**



## **PARIS**

Please note that each ship has a different docking location.

Viking Spirit dock: Pont de Grenelle/Quai de Grenelle

Viking Pride and Viking Neptune dock: Po