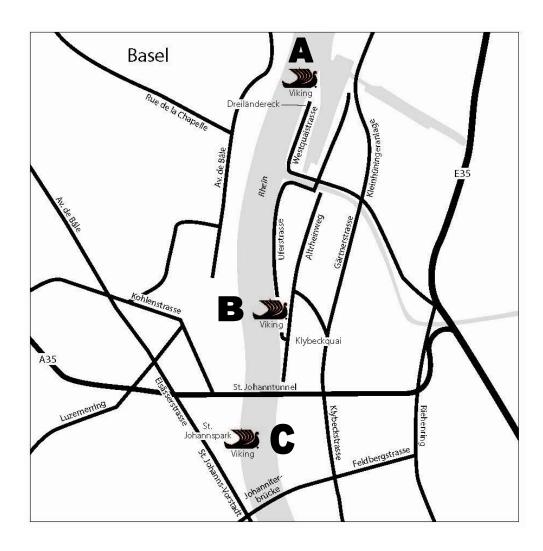

## **BASEL**

The ship is most often located at Dreiländereck (A). Alternate locations are Klybeckquai (B), which is located along the Uferstrasse, about a mile upstream from the Dreiländereck or at St. Johannspark (C) (Sankt Johann, 4056 Basel)