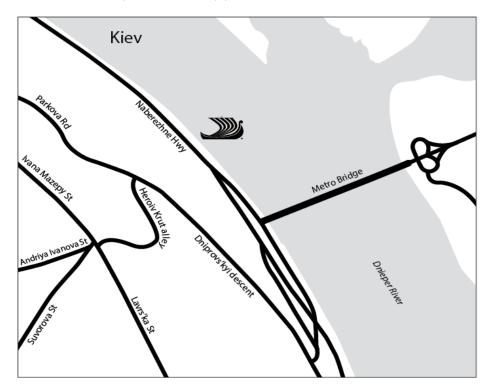

## **KIEV**

Docking Location is Stanziya Metro "Dnepr" (just northwest of Metro bridge)

In Russian: СТАНЦИЯ МЕТРО "ДНЕПР"