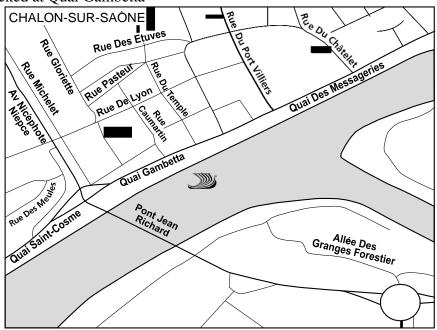

# **CHALON-SUR-SAÔNE**

The ship is docked at Quai Gambetta

**FRANKFURT**The ship will be docked underneath the iron bridge (Eiserner Steg) at the Main Kai