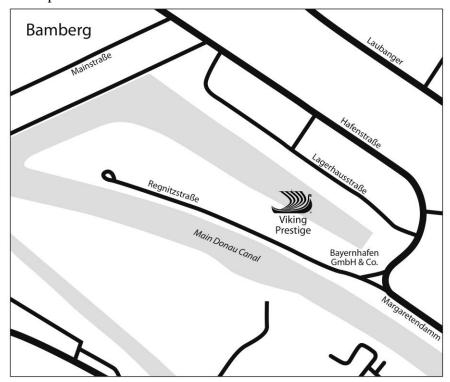

## **BAMBERG**

The pier area is located in the Bayernhafen, Regnitzstrasse. Approximate cost for a taxi from the airport is 100 euros.