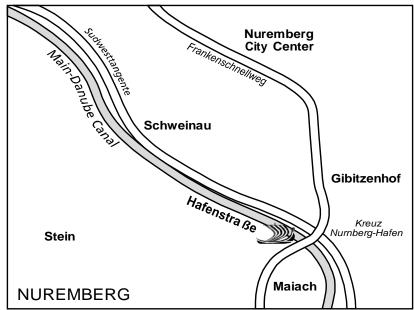

#### **NUREMBERG**

The pier area is located in the Gibitzenhof, about four miles due south of Nuremberg city center and the central train station. Take a taxi to Nuremberg-Hafen Ost, and find the ship located on Hafenstrasse.