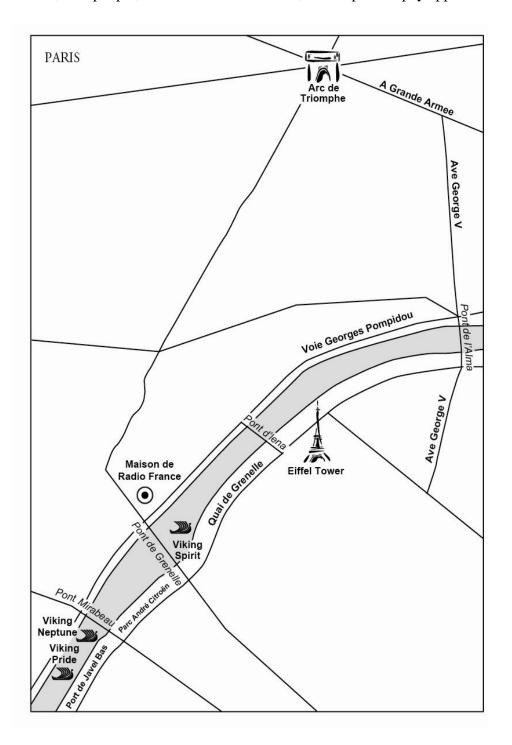

## **PARIS**

Please note that each ship has a different docking location.

Viking Spirit dock: Pont de Grenelle/Quai de Grenelle

Viking Pride and Viking Neptune dock: Port de Javel Bas, 75015 Paris

Approximate taxi fare from Charles de Gaulle Airport for one person with two suitcases is 50-60 euros; two people, each with two suitcases, can expect to pay approximately 70 euros.