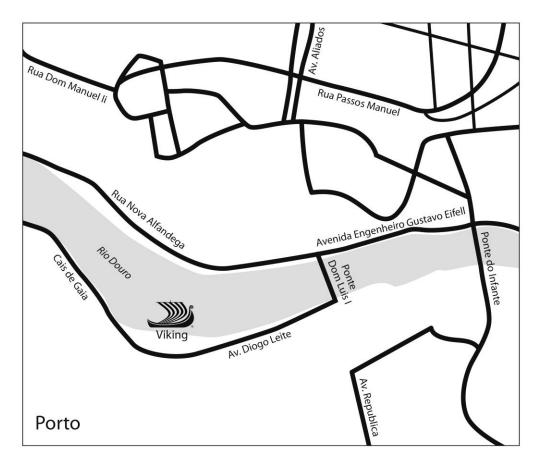

king Location is Stanziya Metro "Dnepr" (just northwest of Metro bridge)

In Russian: СТАНЦИЯ МЕТРО "ДНЕПР"



## **MAGDEBURG**

The docking location is at Magdeburg Pier.



Magdeburg Pier

#### **MELNIK**

Dock Location: Melnik Rybare, below the bridge.

#### **MOSCOW**

## Moscow port address in English

Northern River Boat Station Leningradsky Prospekt, Khimki

## Moscow port address in Russian (to show taxi driver)

Северный Речной Вокзал Ленинградский Проспект Станция Метро – Речной Вокзал

#### **NUREMBERG**

The pier area is located in the Gibitzenhof, about four miles due south of Nuremberg city center and the central train station. Take a taxi to Nuremberg-Hafen Ost, and find the ship located on Hafenstrasse.



## **ODESSA**

Primorskaya Street No. 6, Sea Terminal

# **PORTO**



## **PARIS**

Please note that each ship has a different docking location.

Viking Spirit dock: Pont de Grenelle/Quai de Grenelle

Viking Pride and Viking Neptune dock: Port de Javel Bas, 75015 Paris

Approximate taxi fare from Charles de Gaulle Airport for one person with two suitcases is 50-60 euros; two people, each with two suitcases, can expect to pay approximately 70 euros.



## **PASSAU**

The ship is located at either Fritz-Schäfer-Promenade in Passau or Donaustrasse near the bridge Kräutelsteinbrücke in Passau-Lindau. The ports are nearly a 2-hour drive from the airport and will cost approximately 210 euros by taxi.



#### ST. PETERSBURG

# St. Petersburg Port Address in English

Salt Pier Oktiabrskaya Nab. 29 193079 St. Petersburg

# St. Petersburg Port Address in Russian (to