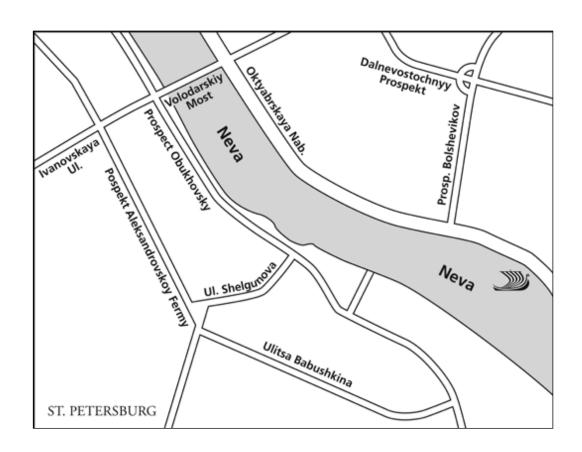

# St. Petersburg Port Address in English

Salt Pier Oktiabrskaya Nab. 29 193079 St. Petersburg

# St. Petersburg Port Address in Russian (to show taxi driver)

СОЛЯНОЙ ПРИЧАЛ

Октябрьская набережная дом 29 193079 Санкт-Петербург