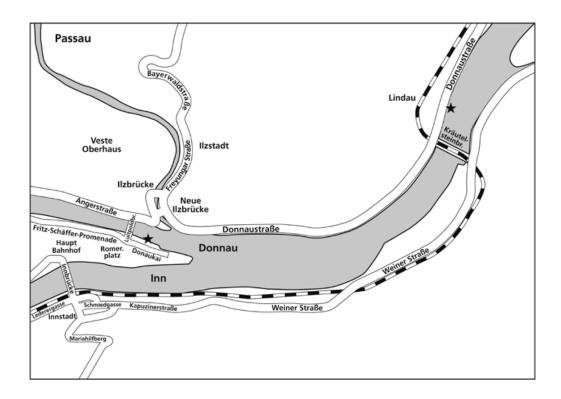

## **PASSAU**

The ship is located at either Fritz-Schäfer-Promenade in Passau or Donaustrasse near the bridge Kräutelsteinbrücke in Passau-Lindau. The ports are nearly a 2-hour drive from the airport and will cost approximately 210 euros by taxi.