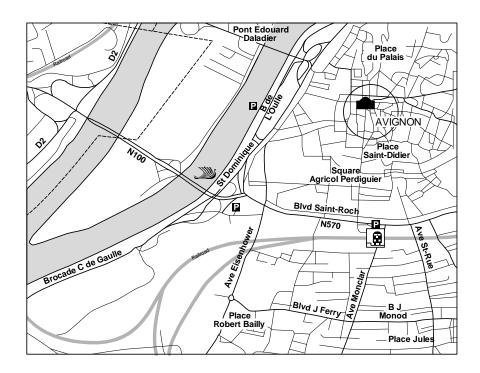

docking locations is provided here for your convenience.

Please note: The ship's docking location is at the discretion of port authorities, and your ship's Captain can be ordered to move the ship without notice. Do not dismiss your taxi until you have positively located the ship.

**AMSTERDAM** 

AVIGNON

**BAMBERG** 

BASEL

**BORDEAUX** 

**BUCHAREST/GIURGIU** 

**BUDAPEST** 

CHALON-SUR-SAÔNE

**FRANKFURT** 

**KIEV** 

MAGDEBURG

**MELNIK** 

**Moscow** 

**NUREMBERG** 

**ODESSA** 

**PARIS** 

**PASSAU** 

**PORTO** 

ST. PETERSBURG

#### **AMSTERDAM**

The ship is most often located at *De Ruijterkade* (A), a 10-minute walk from the Central Train Station. Alternate locations are the PTA Terminal (B) or Javakade (C)



Amsterdam Pier

## **AVIGNON**

Docking place: Quai de l'Oulle



## **BAMBERG**

The pier area is located in the Bayernhafen, Regnitzstrasse. Approximate cost for a taxi from the airport is 100 euros.



## **BASEL**

The ship is most often located at Dreiländereck (A). Alternate locations are Klybeckquai (B), which is located along the Uferstrasse, about a mile upstream from the Dreiländereck or at St. Johannspark (C) (Sankt Johann, 4056 Basel)



# **BORDEAUX**

Docking Place: Quai des Chartons; opposite of the Course de la Martinique



## **BUCHAREST/ GIURGIU**

The ship's docking location is Portului St.1, Giurgiu, Giurgiu County; a taxi ride of two hours from the Bucharest Airport. Approximate taxi fare is 150 euros.

## **BUDAPEST**

Your ship is docked at the Viking Pier located between the Elizabeth Bridge and the Chain Bridge on the Pest sid